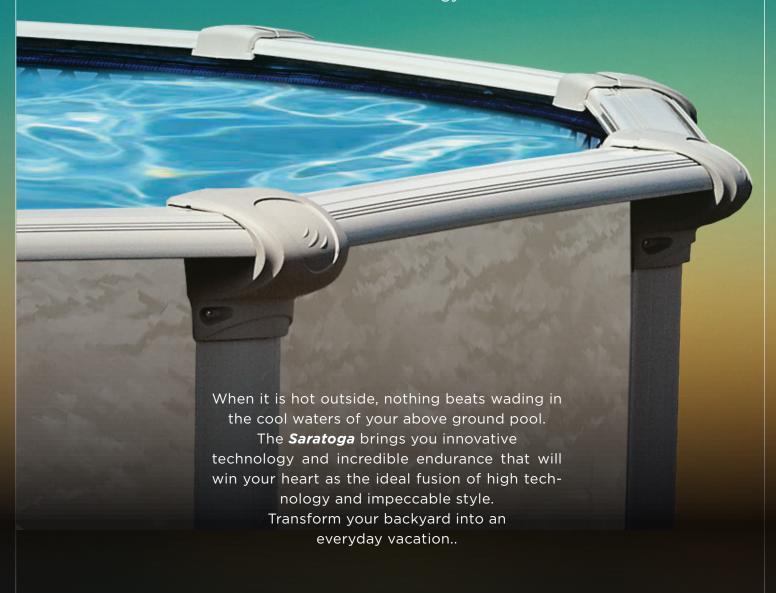

## SARATOGA 52" Height

## **Features**

- 7-inch resin top ledge to protect from the sun
- Sturdy embossed resin uprights for extra strength to protect from the elements
- Two-piece resin ledge covers
- Resin stabilizers, safely secure vinyl liner
- Resin bottom rails
- Exclusive interlocking steel stabilizers
- Iris wall pattern
- Heavy corrugated wall with superior coatings
- Stainless steel hardware
- Easy to assemble