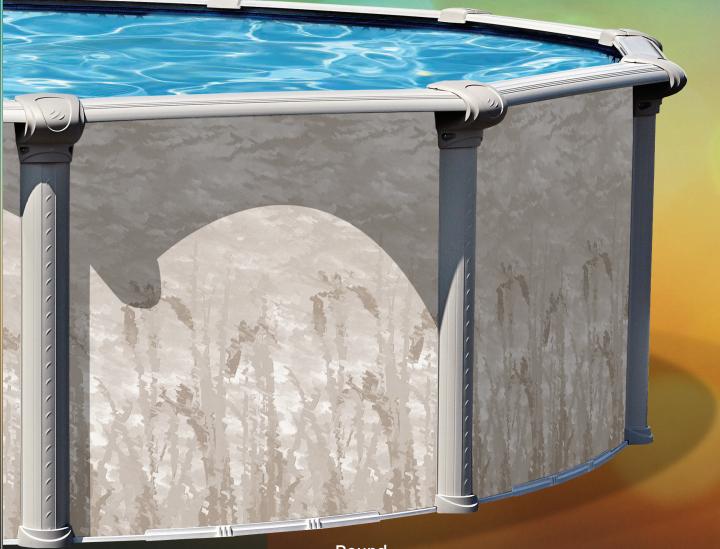

## **Features**

- 7-inch resin top ledge to protect from the sun
- Sturdy embossed resin uprights for extra strength to protect from the elements
- Two-piece resin ledge covers
- Resin stabilizers, safely secure vinyl liner
- Resin bottom rails
- Exclusive interlocking steel stabilizers
- Iris wall pattern
- Heavy corrugated wall with superior coatings
- Stainless steel hardware
- Easy to assemble

## Round

15' 18' 21' 24' 27' 30'